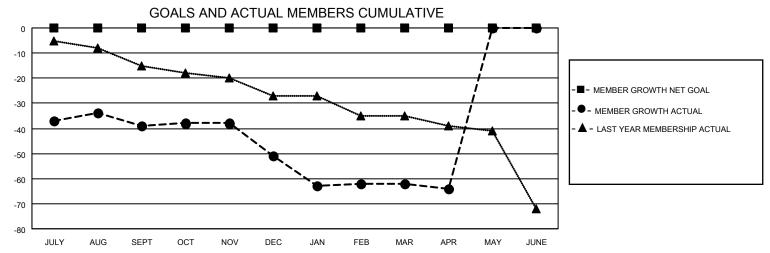

## MONTHLY MEMBERSHIP PROGRESS REPORT

LOCATION IOWA District 9 NW Results as of: 4/30/2022

| Clubs RESULTS FOR 2021-2022 |   |   |   | Members RESULTS FOR 2021-2022 |   |    |    |
|-----------------------------|---|---|---|-------------------------------|---|----|----|
|                             |   |   |   |                               |   |    |    |
| JULY/AUG/SEPT               | 0 | 0 | 3 | JULY/AUG/SEPT                 | 0 | 8  | 46 |
| OCT/NOV/DEC                 | 0 | 0 | 0 | OCT/NOV/DEC                   | 0 | 14 | 26 |
| JAN/FEB/MAR                 | 0 | 0 | 2 | JAN/FEB/MAR                   | 0 | 13 | 21 |
| APR/MAY/JUNE                | 0 | 0 | 0 | APR/MAY/JUNE                  | 0 | 3  | 5  |

## GOALS AND ACTUAL NEW CLUBS CUMULATIVE





| DROPPED CLUBS: 5 |    | 15 CLUBS OF 35 ADDED 1 OR<br>MORE NEW MEMBERS | GENDER DISTRIBUTION                |              |  |
|------------------|----|-----------------------------------------------|------------------------------------|--------------|--|
|                  |    | MORE NEW MEMBERS                              | MALE 503 (81.00%)                  |              |  |
|                  |    |                                               | FEMALE                             | 118 (19.00%) |  |
| DROPPED MEMBERS  |    |                                               | NON BINARY                         | 0 (0.00%)    |  |
|                  |    |                                               | PREFER NOT TO ANSWER               | 0 (0.00%)    |  |
| DECEASED         | 10